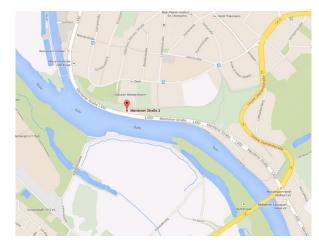

## How to get to Financial Projects

From the East (Dortmund/Essen - A40)

- Leave A40 at exit "Mülheim-Heißen"
- Follow B1 in the direction of "Düsseldorf" approx. 6 km
- Just before getting to the bridge crossing the Ruhr turn right into the "Mendener Straße"
- For further instructions see below: Approaching our office

From the South (Frankfurt/Köln - A3) From North-West (The Netherlands - A3)

From Düsseldorf or Düsseldorf Airport - A52)

- Within the intersection "Autobahnkreuz Breitscheid" (A3/A52) take exit "Ratingen-Breitscheid"
- Turn left in the direction of "Mülheim an der Ruhr (B1)"
- After approx. 7.5 km you will pass the river Ruhr
- After crossing the bridge turn left into the "Mendener Straße"

## Approaching our office

- After approx. 800 m you will pass a high natural stone wall on the right
- Turn sharp right and take the lower ramp, which leads to a parking space directly in front of our office