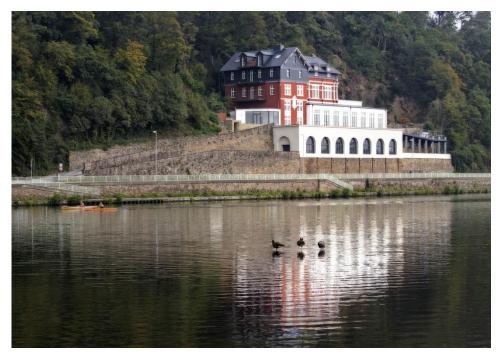

## Approaching our office

- After approx. 800 m you will pass a high natural stone wall on the right
- Turn sharp right and take the lower ramp, which leads to a parking space directly in front of our office